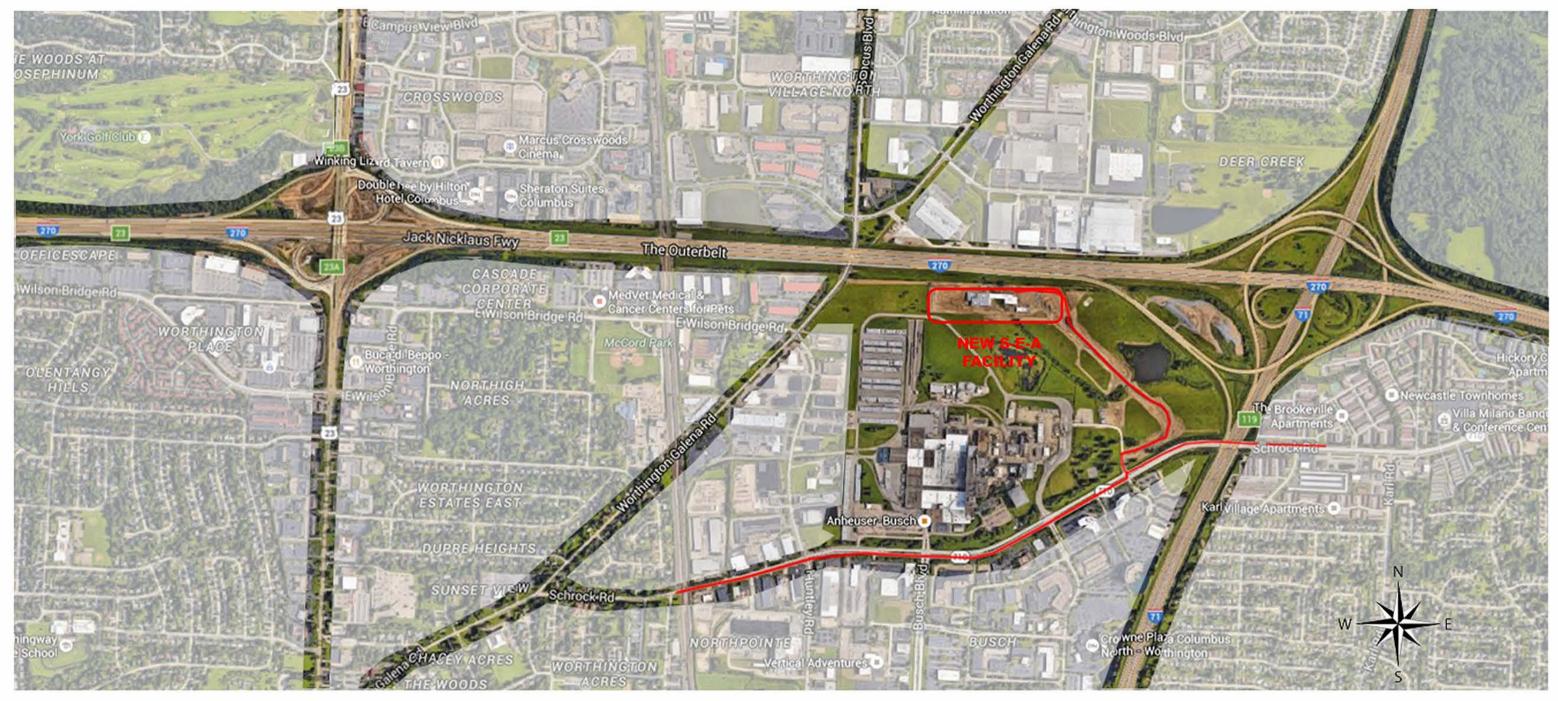

### From North:

Take I-71 S to Exit 117 (OH-161 W/E Dublin Granville Rd) Turn right onto E Dublin Granville Rd

Turn right onto Busch Blvd (first light) until it dead ends into Schrock Rd

Turn right onto Schrock Rd

In about 1/2 mile (it will be after the traffic light at Doubletree), turn left onto Buffalo Parkway

### From South:

Take I-71 N to Exit 117 (OH-161 E/Dublin-Granville Rd/Ohio 161 W) Turn left onto E Dublin Granville Rd

Turn right onto Busch Blvd (2nd light) until it dead ends into Schrock Rd

Turn right onto Schrock Rd

## From East and Airport:

Get on I-670 East in Mifflin Township from International Gateway Take I-270 W to Cleveland Avenue, turn right or North on Cleveland Avenue

Take an immediate left onto Schrock Road

Take Schrock Road several miles until you pass over I-71Buffalo Parkway will be the first right once you pass over I-71

## From West:

Take I-270 E to Cleveland Avenue, turn left or North on Cleveland Avenue

Take Cleveland Avenue to Schrock Road (2nd Light) turn left onto Schrock Road

Take Schrock Road several miles until you pass over I-71 Buffalo Parkway will be the first right once you pass over I-71

# S-E-A LIMITED 7001 BUFFALO PARKWAY COLUMBUS, OHIO 43229 (800) 782-6851