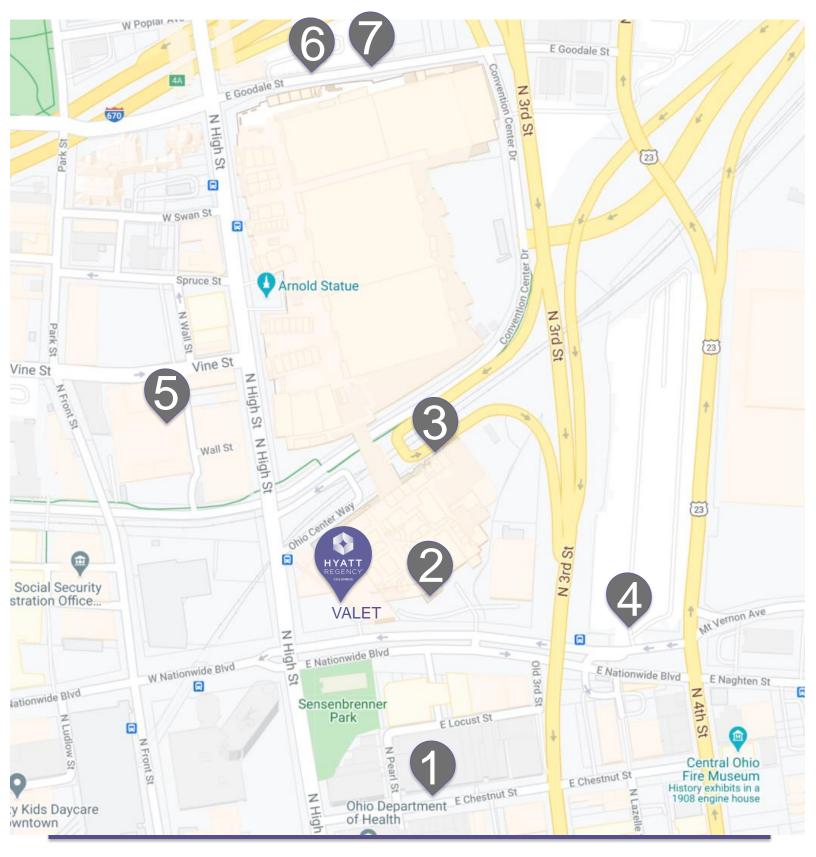

## SELF-PARKING

CHESTNUT STREET GARAGE: Located at Chestnut and High Street, this garage is connected to the Hyatt Regency via a skywalk on the 2nd floor of hotel.

REGENC

SOUTH GARAGE: Located on Nationwide Blvd, directly connected to the Hyatt Regency via Elevators. LOW Clearance of 6'3".

OHIO CENTER GARAGE: Located off 3<sup>rd</sup> Street, just north of Hyatt Regency Columbus. Directly connected to Hyatt Regency Columbus near Battelle. Approximately 5 minute walk to Hyatt Lobby/Check-In. Clearance of 8'2"

EAST SURFACE LOT: A surface lot, located at the corner of North 4th Street and Nationwide Boulevard. Suitable for oversized vehicles.

VINE GARAGE: Located west of High Street and just south of the North Market. Approximately 10 minute walk to Hyatt Regency Columbus. Clearance of 8"2"

NORTH SURFACE LOT: Located at the corner of North High Street and Goodale Boulevard. Approximately 12-15 minute walk to Hyatt Regency Columbus. This is an open air surface lot with no clearance limit.

GOODALE GARAGE: Located at the North end of the Convention Center on Goodale Boulevard. Approximately 12-15 minute walk to Hyatt Regency Columbus. Clearance of 8'.

- 1. CHESTNUT STREET GARAGE: 44 E Chestnut Street, Columbus, Ohio 43215
- 2 SOUTH GARAGE: 50 E. Nationwide Boulevard, Columbus, Ohio 43215
- 3. OHIO CENTER GARAGE: 500 N 3rd Street, Columbus, Ohio 43215 (Opening 2/24/21)
- 4. EAST SURFACE LOT: 80 E Nationwide Boulevard, Columbus, Ohio 43215
- 5. VINE GARAGE: 37 Vine Street, Columbus, Ohio 43215
- 6. NORTH SURFACE LOT: 50 E Goodale Street, Columbus, Ohio 43215
- 7. GOODALE GARAGE: 70 E Goodale Street, Columbus, Ohio 43215